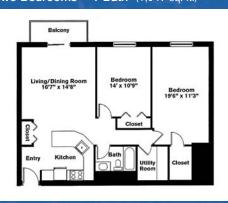

## **Studio ~ 1 Bath** (740 sq. ft.)

Two Bedrooms ~ 1 Bath (1,021 sq. ft.)

One Bedroom ~ 1 Bath (808 sq. ft.)

Two Bedrooms ~ 1 Bath (1,047 sq. ft.)

One Bedroom ~ 1 Bath (1,072 sq. ft.)

Two Bedrooms ~ 2 Baths (1,049 sq. ft.)

Variations may occur in some floor plan styles. Dimensions and square foot measurements are approximate.

LEASING OFFICE 1400 Worcester Road, Framingham, MA 01702 HOURS Mon & Fri: 9am - 5pm | Tues, Wed, Thur: 9am - 6pm | Sun & Sun: 10am - 4pm