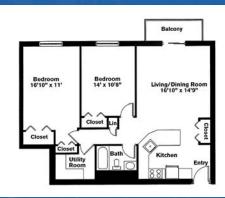

## **Studio ~ 1 Bath** (740 sq. ft.)

Two Bedrooms ~ 1 Bath (1,021 sq. ft.)

One Bedroom ~ 1 Bath (808 sq. ft.)

Two Bedrooms ~ 1 Bath (1,047 sq. ft.)

One Bedroom ~ 1 Bath (1,072 sq. ft.)

Two Bedrooms ~ 2 Baths (1,049 sq. ft.)

Variations may occur in some floor plan styles. Dimensions and square foot measurements are approximate.

LEASING OFFICE 1400 Worcester Road, Framingham, MA 01702 HOURS Mon & Fri: 9am - 5pm | Tues, Wed, Thur: 9am - 6pm | Sun & Sun: 10am - 4pm