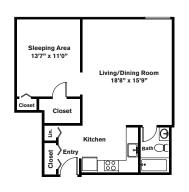

## **Studio ~ 1 Bath** (740 sq. ft.)

Two Bedrooms ~ 1 Bath (1,021 sq. ft.)

One Bedroom ~ 1 Bath (808 sq. ft.)

Two Bedrooms ~ 1 Bath (1,047 sq. ft.)

One Bedroom ~ 1 Bath (1,072 sq. ft.)

Two Bedrooms ~ 2 Baths (1,049 sq. ft.)

Variations may occur in some floor plan styles. Dimensions and square foot measurements are approximate.

LEASING OFFICE 1400 Worcester Road, Framingham, MA 01702 HOURS Mon & Fri: 9am - 5pm | Tues, Wed, Thur: 9am - 6pm | Sun & Sun: 10am - 4pm