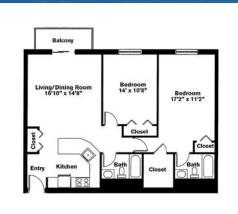

## **Studio ~ 1 Bath** (740 sq. ft.)

Two Bedrooms ~ 1 Bath (1,021 sq. ft.)

One Bedroom ~ 1 Bath (808 sq. ft.)

Two Bedrooms ~ 1 Bath (1,047 sq. ft.)

One Bedroom ~ 1 Bath (1,072 sq. ft.)

Two Bedrooms ~ 2 Baths (1,049 sq. ft.)

Variations may occur in some floor plan styles. Dimensions and square foot measurements are approximate.

LEASING OFFICE 1400 Worcester Road, Framingham, MA 01702 HOURS Mon & Fri: 9am - 5pm | Tues, Wed, Thur: 9am - 6pm | Sun & Sun: 10am - 4pm