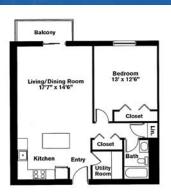

## **Studio ~ 1 Bath** (740 sq. ft.)

Two Bedrooms ~ 1 Bath (1,021 sq. ft.)

One Bedroom ~ 1 Bath (808 sq. ft.)

Two Bedrooms ~ 1 Bath (1,047 sq. ft.)

One Bedroom ~ 1 Bath (1,072 sq. ft.)

Two Bedrooms ~ 2 Baths (1,049 sq. ft.)

Variations may occur in some floor plan styles. Dimensions and square foot measurements are approximate.

LEASING OFFICE 1400 Worcester Road, Framingham, MA 01702 HOURS Mon & Fri: 9am - 5pm | Tues, Wed, Thur: 9am - 6pm | Sun & Sun: 10am - 4pm