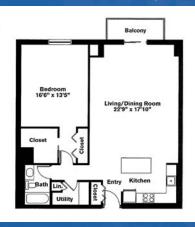

## **Studio ~ 1 Bath** (740 sq. ft.)

Two Bedrooms ~ 1 Bath (1,021 sq. ft.)

One Bedroom ~ 1 Bath (808 sq. ft.)

Two Bedrooms ~ 1 Bath (1,047 sq. ft.)

One Bedroom ~ 1 Bath (1,072 sq. ft.)

Two Bedrooms ~ 2 Baths (1,049 sq. ft.)

Variations may occur in some floor plan styles. Dimensions and square foot measurements are approximate.

LEASING OFFICE 1400 Worcester Road, Framingham, MA 01702 HOURS Mon & Fri: 9am - 5pm | Tues, Wed, Thur: 9am - 6pm | Sun & Sun: 10am - 4pm